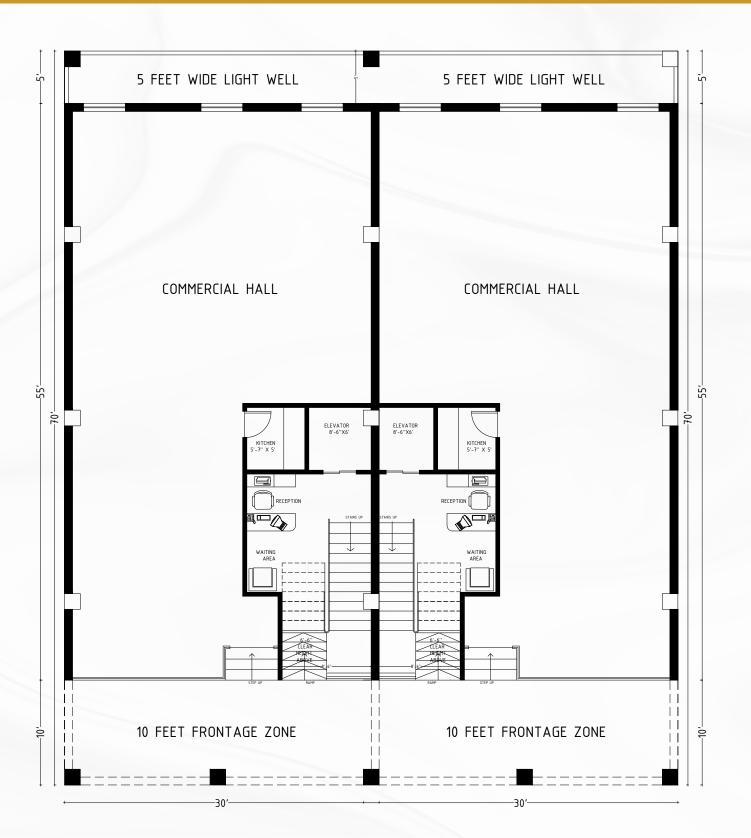

### Ground Floor Plan

## Schedule of Areas Ground Floor

#### **OPEN TO SKY 300 S.FT**

#### COMMERCIAL FLOOR 2688 S.FT

ENT LOBBY + STAIRS 612 S.FT

FRONTAGE ZONE 600 S.FT