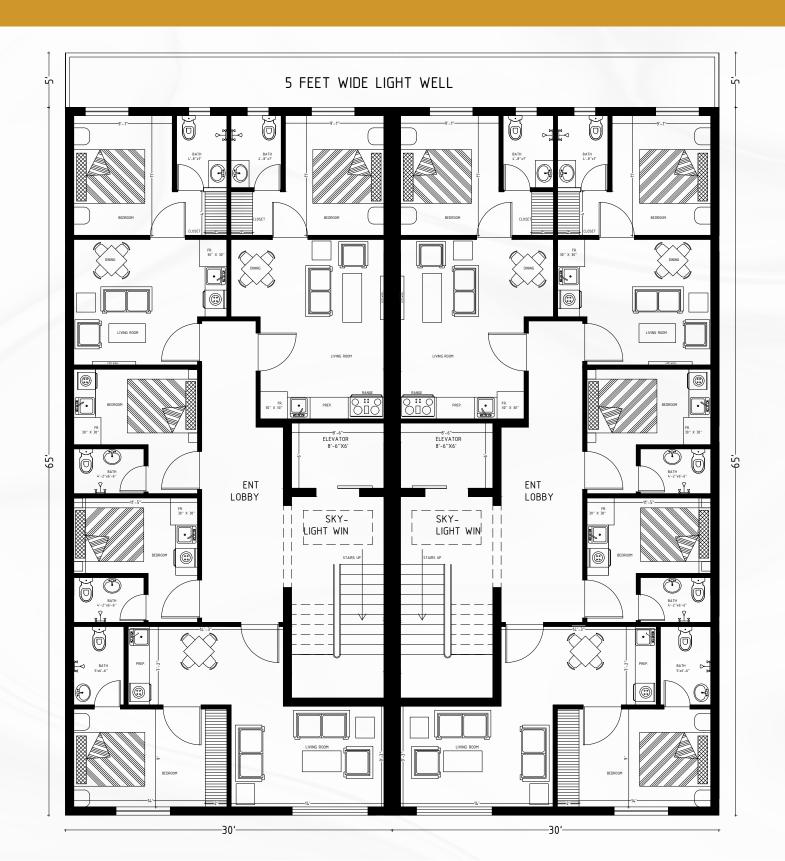

following aspects:

- A stunning high-rise complex featuring residential and commercial spaces, situated on the prime Pine Avenue Road.
- A project with exceptionally high investment potential that has received LDA Approval.
- Offers the most affordable residential apartments and commercial outlets in the vacinity.
- A residential and commercial complex with stunning victorian exterior which will augment the beauty of its surroundings.
- Provides the best opulent living in the form of I & 2 Bed Luxury Apartments.
- Amenities and comforts of international standards available within your reach.







### Ground Floor Plan



## Schedule of Areas Ground Floor

#### **OPEN TO SKY 300 S.FT**

#### COMMERCIAL FLOOR 2688 S.FT

ENT LOBBY + STAIRS 612 S.FT

FRONTAGE ZONE 600 S.FT

### Floor Plan



### Schedule of Areas Floor Plan

#### **SCHEDULE OF GROSS AREAS**





Mid-Rise Residential **Apartments** 

TO DHA & AIRPORT

#### Location of Mid-Rise Residential Apartments



Lake City Mall



Ring Road



Ferozepur Road



Motorway



Shaukat Khanum



DHA



Airport

#### Amenities

Earthquake Resistance



Play Area



Gymnasium



Housekeeping



Online ManagementTeam



Ample Parking Space



24/7 Camera Security



High Speed Elevators



Free Healthcare



Laundry Room



### 1BHK Plan



# Studio Apartment























#### PAYMENT PLAN FOR RESIDENTIAL FLOOR

| TY  | /PE  | AREA         | RATE<br>PER<br>SQ.FT | TOTEL<br>PRICE | DOWN<br>PAYMENT | 36<br>MONTHLY<br>INSTALLMENT | AFTER FOUR MONTHS BALLOON PAYMENTS | ON<br>POSSESSION |
|-----|------|--------------|-----