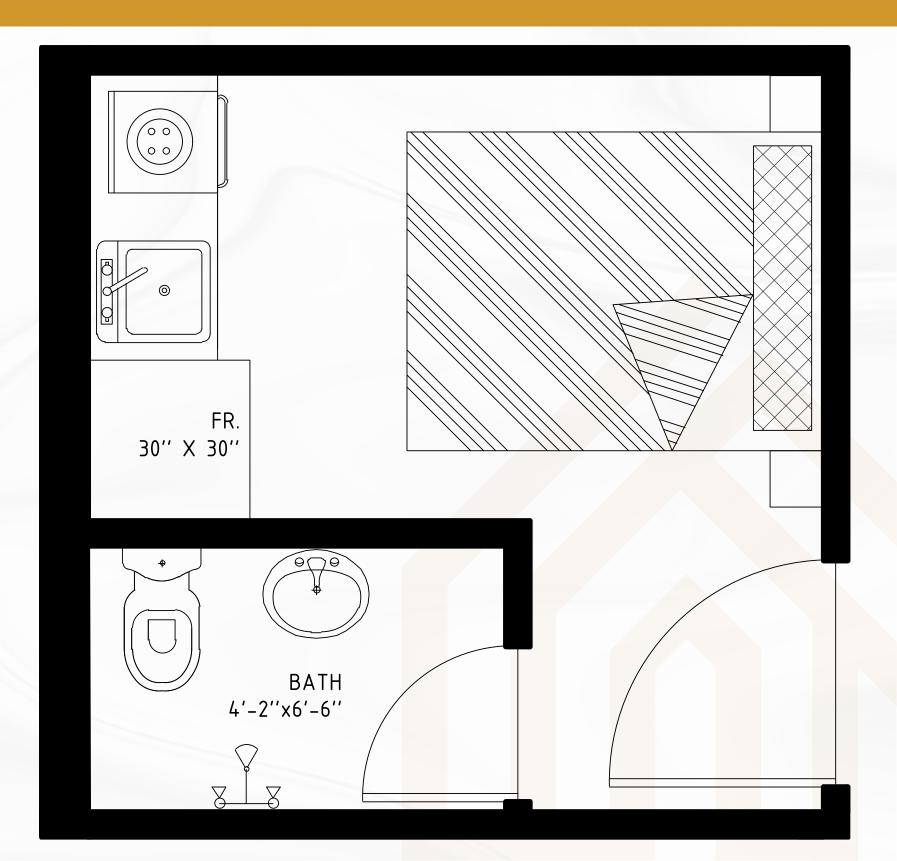

es and comforts of international standards available within your reach.







### Ground Floor Plan



## Schedule of Areas Ground Floor

#### **OPEN TO SKY 300 S.FT**

#### COMMERCIAL FLOOR 2688 S.FT

ENT LOBBY + STAIRS 612 S.FT

FRONTAGE ZONE 600 S.FT

### Floor Plan



### Schedule of Areas Floor Plan

#### **SCHEDULE OF GROSS AREAS**





Mid-Rise Residential **Apartments** 

TO DHA & AIRPORT

#### Location of Mid-Rise Residential Apartments



Lake City Mall



Ring Road



Ferozepur Road



Motorway



Shaukat Khanum



DHA



Airport

#### Amenities

Earthquake Resistance



Play Area



Gymnasium



Housekeeping



Online ManagementTeam



Ample Parking Space



24/7 Camera Security



High Speed Elevators



Free Healthcare



Laundry Room



### 1BHK Plan



# Studio Apartment























#### PAYMENT PLAN FOR RESIDENTIAL FLOOR

| TY  | /PE  | AREA         | RATE<br>PER<br>SQ.FT | TOTEL<br>PRICE | DOWN<br>PAYMENT | 36<br>MONTHLY<br>INSTALLMENT | AFTER FOUR MONTHS BALLOON PAYMENTS | ON<br>POSSESSION |
|-----|------|--------------|----------------------|----------------|-----------------|------------------------------|------------------------------------|------------------|
| STU | IDIO | 180<br>SQ.FT | 16000/-              | 2880000/-      | 720000/-        | 27625/-                      | 74000/-                            | 500000/-         |
| ONE | BED  | 415<br>SQ.FT | 16000/-              | 6648000/-      | 1200000/-       | 68000/-                      | 200000/-                           | 1208000/-        |
| ONE | BED  | 490<br>SQ.FT | 16000/-