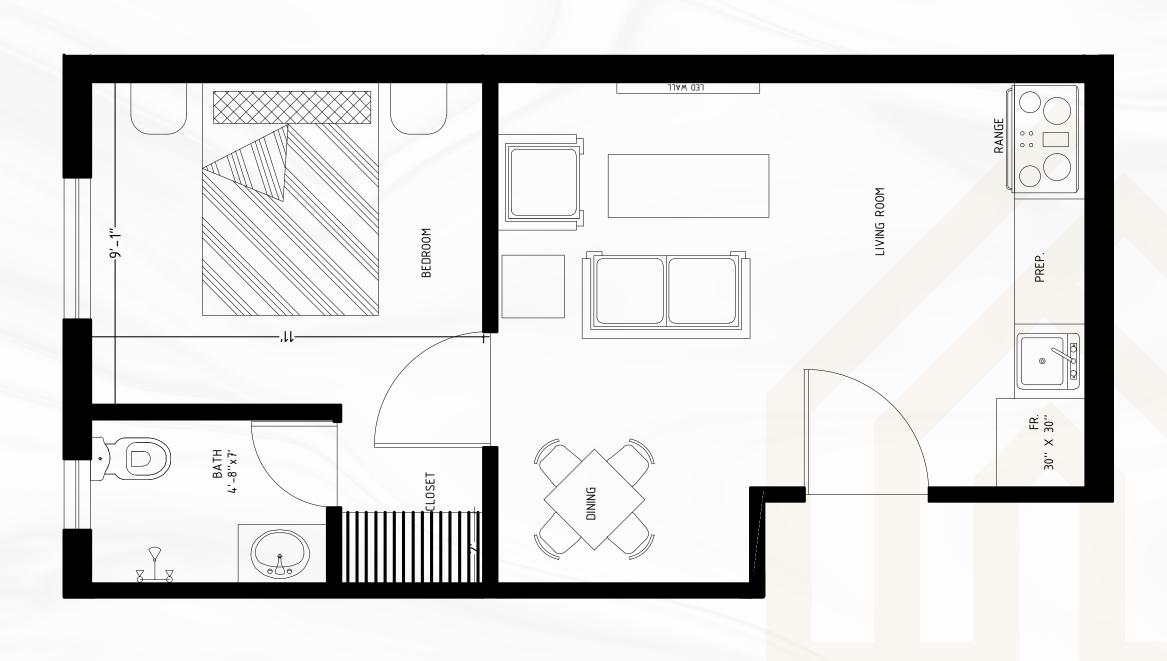

Apartments.
- Amenities and comforts of international standards available within your reach.







### Ground Floor Plan



## Schedule of Areas Ground Floor

#### **OPEN TO SKY 300 S.FT**

#### COMMERCIAL FLOOR 2688 S.FT

ENT LOBBY + STAIRS 612 S.FT

FRONTAGE ZONE 600 S.FT

### Floor Plan



### Schedule of Areas Floor Plan

#### **SCHEDULE OF GROSS AREAS**





Mid-Rise Residential **Apartments** 

TO DHA & AIRPORT

#### Location of Mid-Rise Residential Apartments



Lake City Mall



Ring Road



Ferozepur Road



Motorway



Shaukat Khanum



DHA



Airport

#### Amenities

Earthquake Resistance



Play Area



Gymnasium



Housekeeping



Online ManagementTeam



Ample Parking Space



24/7 Camera Security



High Speed Elevators



Free Healthcare



Laundry Room



### 1BHK Plan



# Studio Apartment























#### PAYMENT PLAN FOR RESIDENTIAL FLOOR

| TY  | /PE  | AREA         | RATE<br>PER<br>SQ.FT | TOTEL<br>PRICE | DOWN<br>PAYMENT | 36<br>MONTHLY<br>INSTALLMENT | AFTER FOUR MONTHS BALLOON PAYMENTS | ON<br>POSSESSION |
|-----|------|--------------|----------------------|----------------|-----------------|------------------------------|------------------------------------|------------------|
| STU | IDIO | 180<br>SQ.FT | 16000/-              | 2880000/-      | 720000/-        | 27625/-                      | 74000/-                            | 500000/-         |
| ONE | BED  | 415<br>SQ.FT | 16000/-              | 6648000/-      | 1200000/-       | 68000/-                      | 200000/-                           | 1208000/-        |
| ONE | BED  |