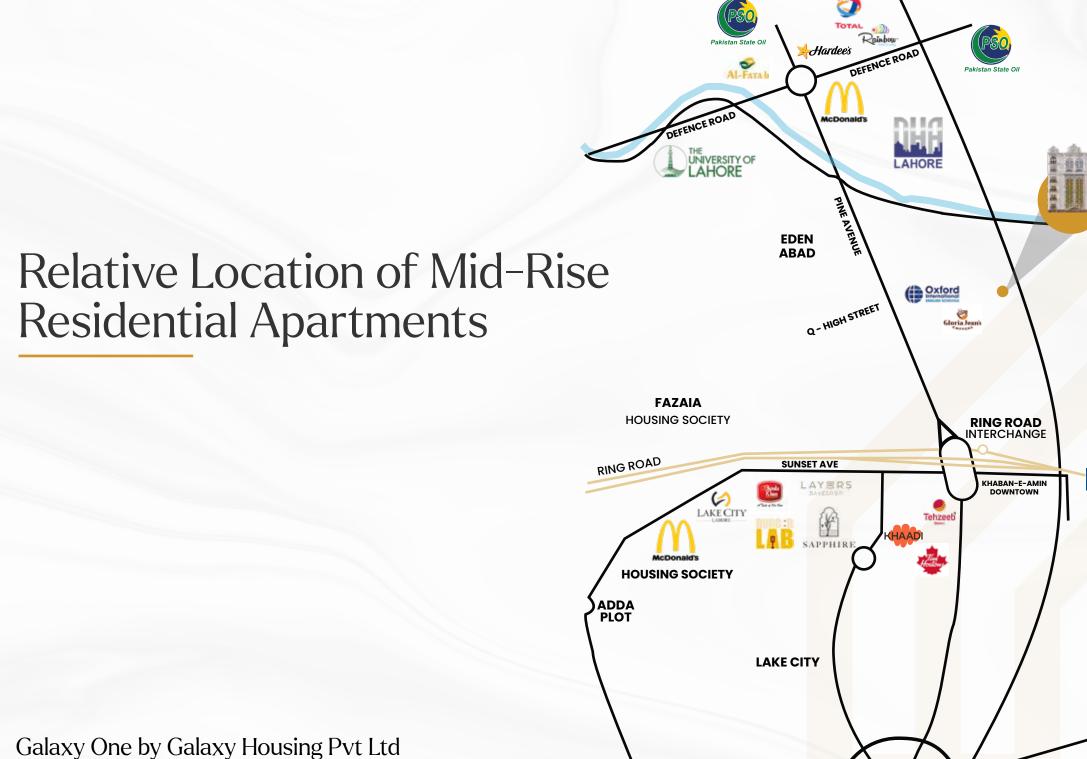

#### Location of Mid-Rise Residential Apartments

Lake City Mall

Ring Road

Ferozepur Road

Motorway

Shaukat Khanum

DHA

Airport